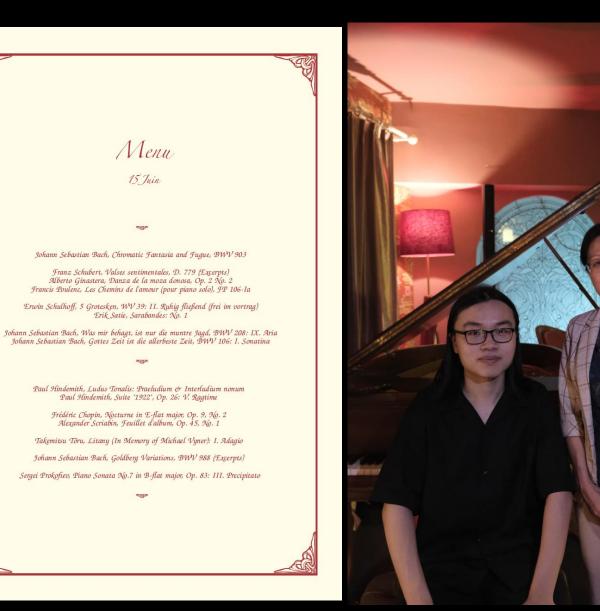

Musical performanceby Luo Shengmen (Tsinghua undergraduate)J. S. Bach, Goldberg Variations, BWV 988 (Excerpts)

### June 15, 2024